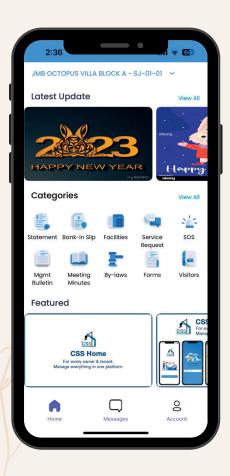

## FEATURES FOR YOU

CSS is proudly introducing CSS Home, a resident's portal which facilitate effective communication between Management & Residents as well as bringing convenience lifestyle to the community.

### ANNOUNCEMENT

View all latest notices of your property within fingertips.

STATEMENT

View & pay your statement seamlessly.

## FACILITIES

Enjoy booking your property's available facilities conveniently.

## SERVICE REQUEST

Submit feedback to your Management Office on issues arise.

## VISITORS

Pre-register your upcoming visitors for a swift check-in process.

#### sos

Activate SOS button for immediate guard assistance during an emergency.

Copyright © 2023. CSS Group All Rights Reserved