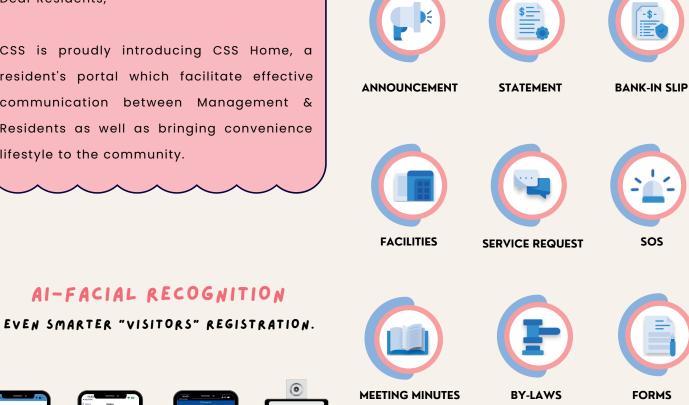

## FEATURES FOR YOU

CSS is proudly introducing CSS Home, a resident's portal which facilitate effective communication between Management & Residents as well as bringing convenience lifestyle to the community.

AI-FACIAL RECOGNITION

**EMERGENCY CONTACT** 

COMMITTEE

VISITORS

ACCLIVIS

Re-Invite

And Book in Sign Processon Services Sci Backgroup Ministry Rychards Nonce

<u>a</u> Q

### ANNOUNCEMENT

View all latest notices of your property within fingertips.

STATEMENT

View & pay your statement seamlessly.

## FACILITIES

Enjoy booking your property's available facilities conveniently.

## SERVICE REQUEST

Submit feedback to your Management Office on issues arise.