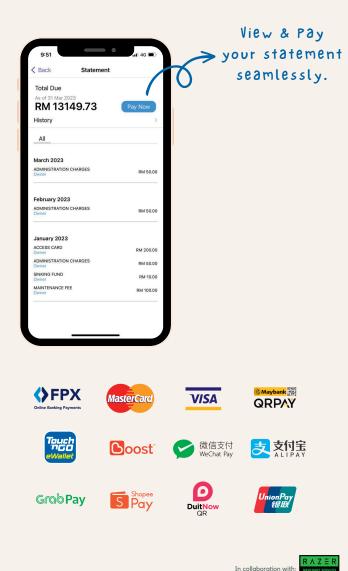

## CSS EPAYMENT

Residents could make online payment via app. Automatically official receipt generating and invoice offsetting.

### ANNOUNCEMENT

View all latest notices of your property within fingertips.

STATEMENT

View & pay your statement seamlessly.